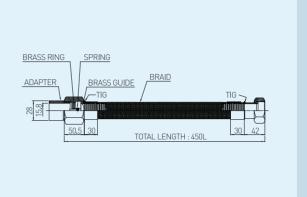

#### Flexible Hose

It is located between Cylinder valve and Manifold pipe and comes with check valve which keeps nitrogen gas from flowing backward.

| Manufacturer     | DongSung FINETEC Co.,LTD           |
|------------------|------------------------------------|
| Model No.        | FTF-15                             |
| Size             | 15A                                |
| Lenngth          | 450mm                              |
| Working pressure | 10.0MPa                            |
| Test Pressure    | 15.0MPa                            |
| Material         | Stainless Steel(KS D 3706 STS 304) |

#### Flexible Hose

A valve used to release nitrogen gas from Pilot Cylinder by activating Needle valve.

| Manufacturer  | DongSung FINETEC Co.,LTD |  |
|---------------|--------------------------|--|
| Model No.     | FTF-450                  |  |
| Diameter      | 20mm                     |  |
| Length        | 450mm                    |  |
| Test Pressure | 15.0MPa                  |  |
| Material      | STS 304                  |  |