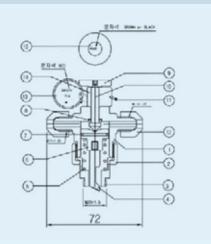

#### Actuating Device

Activating device to release high pressured gas from CO2 cylinder by using solenoid valve. The discharged gas opens selection valve and cylinder valve.

| Manufacturer          | DongShin Fire CO.,LTD                               |  |
|-----------------------|-----------------------------------------------------|--|
| Model No.             | NK-AD-01                                            |  |
|                       | 0.65kg/1L, DC-24V                                   |  |
| Dimension             | 320mm(W) × 125mm(D) × 410mm(H)                      |  |
| Material              | SSC 13A                                             |  |
| accessories and parts | Actuating cylinder, Pressure switch, Solenoid valve |  |