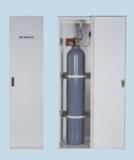

# Modular System

FTMS-1~3, FTMS-N1~N3 **DongSung FINETEC** 

#### Modular System

#### • Feature & installation

No additional storage

Possible to install more than 2 cylinders

Easy installation

Possible to install nozzle where you want with additional pipe set up.

#### • Performance Property

Same as general extinguishing system as Total Flooding System

| Manufacturer | DongSung FINETEC Co.,LTD                                                                                            |                   |                   |
|--------------|---------------------------------------------------------------------------------------------------------------------|-------------------|-------------------|
|              | Specification                                                                                                       | FTMS-N1~N3        | FTMS-1~3          |
| Dimesion     | 1B/T                                                                                                                | 590 ×450 ×2,200   | 450 ×450 ×1900mm  |
| Dimesion     | 2B/T                                                                                                                | 860 ×450 × 2,200  | 660 ×450 × 1900mm |
|              | 3B/T                                                                                                                | 1,190 ×450 ×2,200 | 970 ×450 × 1900mm |
| Material     | Steel 1.6t Ivory Cylinder, Solenoid valve, Cylinder valve, Manifold, Nozzle, Needle, Flexible hose, Pressure switch |                   |                   |
| Color        |                                                                                                                     |                   |                   |
| Component    |                                                                                                                     |                   |                   |