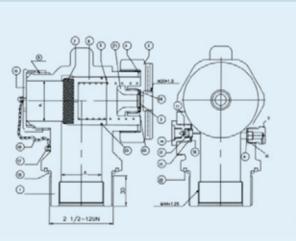

# IG-100(FINEN-100) SYSTEM

- IG-100 Cylinder
  - Cylinder Valve
    - Flared Tee
    - Rubber Tube
  - Flexible Hose
  - Pilot Cylinder
- Pilot Cylinder Valve
  - Needle Valve
- 3-way control valve

#### □ IG-100 Cylinder

A container for storing compressed gas by pressurizing 22.3 Mpa at at 21°C Agent quantity is  $17.4\,\mathrm{m}^3$ 

| Manufacturer      | DongSung FINETEC Co.,LTD                                     |               |         |
|-------------------|--------------------------------------------------------------|---------------|---------|
| Model No.         | FTC-84                                                       |               |         |
| Standard          | 1,720mm                                                      |               |         |
| Charging Pressure | 22.3MPa                                                      |               |         |
| Working Pressure  | 24.0MPa                                                      | Test Pressure | 36.0MPa |
| Agent Quantity    | 17.48                                                        | QAgent Weight | 20.3kg  |
| Material          | 34Cr-Mo Steel(KGS AC212 2010)/34Cr-Mo Steel(KS B ISO 9809-1) |               |         |

#### **Cylinder Valve**

It is a valve used to control the timing and quantity of gas flow into an engine. It functions with 9 Mpa regulating pressure at 21  $^{\circ}\text{C}$ 

| Manufacturer         | DongSung FINETEC Co.,LTD |  |
|----------------------|--------------------------|--|
| Model No.            | FTHV-10                  |  |
| Test Pressure        | 30.0MPa                  |  |
| Working Pressure     | 10.0Mpa                  |  |
| Discharging Pressure | 9.0MPa                   |  |
| Material             | Brass(KS D 5101 C3771)   |  |

#### Flared Tee

Component actuating Cylinder Valve by Nitrogen gas pressure and located on top of cylinder valve. It functions as same as Needle valve on FM-200 system.

| Manufacturer | DongSung FINETEC Co.,LTD |
|--------------|--------------------------|
| Model No.    | FTFT-6                   |
|              | 6A                       |
| Material     | Brass(KS D 5101 C3771)   |

#### Rubber Tube

A tube made of rubber. It can substitute copper tube.

| Manufacturer | DongSung FINETEC Co.,LTD        |  |
|--------------|---------------------------------|--|
| Manufacturer | FTRT-6                          |  |
| Model No.    | 6A                              |  |
|              | Brass(KS D 5101 C3771) & Rubber |  |

#### Flexible Hose

It is located between Cylinder valve and Manifold pipe and comes with check valve which keeps nitrogen gas from flowing backward.

| Manufacturer     | DongSung FINETEC Co.,LTD           |
|------------------|------------------------------------|
| Model No.        | FTF-15                             |
| Size             | 15A                                |
| Lenngth          | 450mm                              |
| Working pressure | 10.0MPa                            |
| Test Pressure    | 15.0MPa                            |
| Material         | Stainless Steel(KS D 3706 STS 304) |

### **Pilot Cylinder**

A Cylinder storing 10.0MPa nitrogen gas. It is activate IG-100 cylinder valve by releasing CO2 gas from Actuating Device.

| Manufacturer      | DongSung FINETEC Co.,LTD                          |               |         |
|-------------------|---------------------------------------------------|---------------|---------|
| Model No.         | FTC-87                                            |               |         |
| Standard          | 1,720mm(H) × 279mm(0.D) / 1,780mm(H) × 273mm(0.D) |               |         |
| Charging Pressure | 10.0MPa                                           |               |         |
| Working Pressure  | 15.0MPa                                           | Test Pressure | 25.0MPa |
| Agent Quantity    | Mn-Steel(KS B 6210)                               |               |         |
| Material          | FINEN-100 Cylinder 150EA                          |               |         |

## Pilot Cylinder Valve

A valve used to release nitrogen gas from Pilot Cylinder by activating Needle valve.

| Manufacturer     | DongSung FINETEC Co.,LTD |
|------------------|--------------------------|
| Model No.        | FTV-15                   |
| Valve Type       | F-Type valve             |
| Working pressure | 10.0MPa                  |
| Material         | Brass(KS D 5101 C3771)   |

#### Needle Valve

It activates cylinder valve by breaking Burst Disc

| Manufacturer     | DongSung FINETEC Co.,LTD |  |
|------------------|--------------------------|--|
| Model No.        | FTN-15                   |  |
| Diameter         | 6mm                      |  |
| Working pressure | 1.8MPa                   |  |
| Material         | Brass(KS D 5101 C3771)   |  |

### 3-way control valve

It uses to release quantity of fire extinguishing agent cylinder to cover Enclosure and controls nitrogen gas flow.

| Manufacturer     | DongSung FINETEC Co.,LTD |  |
|------------------|--------------------------|--|
| Model No.        | FT-3CV                   |  |
| Diameter         | 6mm                      |  |
| Working Pressure | 10.0MPa                  |  |
| Test Pressure    | 15.0MPa                  |  |
| Material         | Brass(KS D 5101 C3771)   |  |