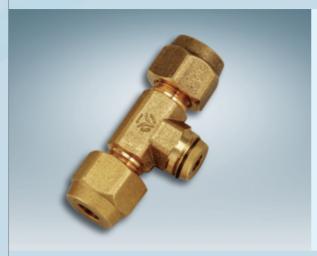

#### Flared Tee

Component actuating Cylinder Valve by Nitrogen gas pressure and located on top of cylinder valve. It functions as same as Needle valve on FM-200 system.

| Manufacturer | DongSung FINETEC Co.,LTD |
|--------------|--------------------------|
| Model No.    | FTFT-6                   |
|              | 6A                       |
| Material     | Brass(KS D 5101 C3771)   |