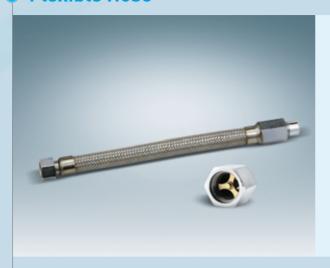

#### Flexible Hose

It is located between Cylinder valve and Manifold pipe and comes with check valve which keeps nitrogen gas from flowing backward.

| Manufacturer     | DongSung FINETEC Co.,LTD           |
|------------------|------------------------------------|
| Model No.        | FTF-15                             |
| Size             | 15A                                |
| Lenngth          | 450mm                              |
| Working pressure | 10.0MPa                            |
| Test Pressure    | 15.0MPa                            |
| Material         | Stainless Steel(KS D 3706 STS 304) |