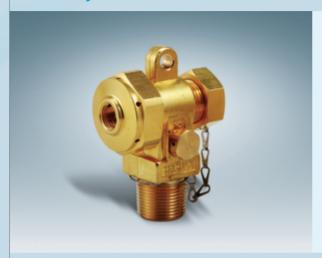

#### **Cylinder Valve**

It is a valve used to control the timing and quantity of gas flow into an engine. It functions with 9 Mpa regulating pressure at 21  $^{\circ}\text{C}$ 

| Manufacturer         | DongSung FINETEC Co.,LTD |  |
|----------------------|--------------------------|--|
| Model No.            | FTHV-10                  |  |
| Test Pressure        | 30.0MPa                  |  |
| Working Pressure     | 10.0Mpa                  |  |
| Discharging Pressure | 9.0MPa                   |  |
| Material             | Brass(KS D 5101 C3771)   |  |