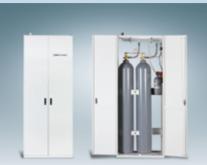

# Modular System

FTMS-1~3, FTMS-N1~N3 **DongSung FINETEC** 

#### Modular System

#### • Feature & installation

No additional storage

Possible to install more than 2 cylinders

Easy installation

Possible to install nozzle where you want with additional pipe set up.

#### • Performance Property

Same as general extinguishing system as Total Flooding System

| Manufacturer | DongSung FINETEC Co.,LTD                                                                                            |                   |                   |
|--------------|---------------------------------------------------------------------------------------------------------------------|-------------------|-------------------|
|              | Specification                                                                                                       | FTMS-N1~N3        | FTMS-1~3          |
| Dimesion     | 1B/T                                                                                                                | 590 ×450 ×2,200   | 450 ×450 ×1900mm  |
| Dimesion     | 2B/T                                                                                                                | 860 ×450 × 2,200  | 660 ×450 × 1900mm |
|              | 3B/T                                                                                                                | 1,190 ×450 ×2,200 | 970 ×450 × 1900mm |
| Material     | Steel 1.6t Ivory Cylinder, Solenoid valve, Cylinder valve, Manifold, Nozzle, Needle, Flexible hose, Pressure switch |                   |                   |
| Color        |                                                                                                                     |                   |                   |
| Component    |                                                                                                                     |                   |                   |