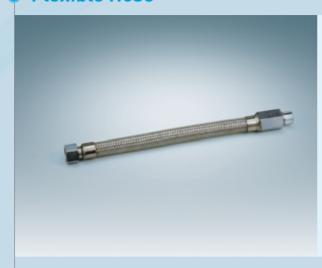

#### Flexible Hose

It is located between Cylinder valve and Manifold pipe and comes with check valve which keeps nitrogen gas from flowing backward.

| Manufacturer     | DongSung FINETEC Co.,LTD           |
|------------------|------------------------------------|
| Model No.        | FTF-15                             |
| Size             | 15A                                |
| Lenngth          | 450mm                              |
| Working pressure | 10.0MPa                            |
| Test Pressure    | 15.0MPa                            |
| Material         | Stainless Steel(KS D 3706 STS 304) |

#### Flexible Hose

A hose to connect between cylinder and manifold to deliver gas agent from cylinder, coming with check valve.

| Manufacturer  | DongSung FINETEC Co.,LTD |  |
|---------------|--------------------------|--|
| Manufacturer  | DongSung FINETEC Co.,LTD |  |
| Model No.     | FTF-601                  |  |
| Diameter      | 40mm                     |  |
| Length        | 601mm                    |  |
| Test Pressure | 9.7MPa                   |  |
| Material      | STS 304                  |  |

#### Flexible Hose

A valve used to release nitrogen gas from Pilot Cylinder by activating Needle valve.

| Manufacturer  | DongSung FINETEC Co.,LTD |  |
|---------------|--------------------------|--|
| Model No.     | FTF-450                  |  |
| Diameter      | 20mm                     |  |
| Length        | 450mm                    |  |
| Test Pressure | 15.0MPa                  |  |
| Material      | STS 304                  |  |