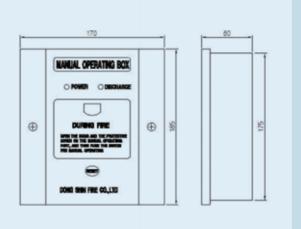

#### Manual Operation Box

A firearms term describing any type of firearm action that is loaded one shot at a time by the user rather than automatically. Located near

main door to discharge gas agent manually.

| Manufacturer      | DongShin Fire CO.,LTD       |  |
|-------------------|-----------------------------|--|
| Model No.         | DMB-1                       |  |
| Dimension         | 170mm(W) ×60mm(D) ×185mm(H) |  |
| Color             | Pale yellow                 |  |
| Operating Voltage | DC-24V                      |  |