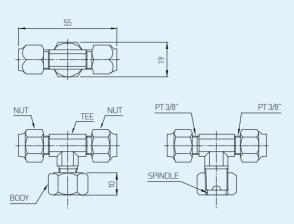

#### Flared Tee

Component actuating Cylinder Valve by Nitrogen gas pressure and located on top of cylinder valve. It functions as same as Needle valve on FM-200 system.

| Manufacturer | DongSung FINETEC Co.,LTD |
|--------------|--------------------------|
| Model No.    | FTFT-6                   |
|              | 6A                       |
| Material     | Brass(KS D 5101 C3771)   |