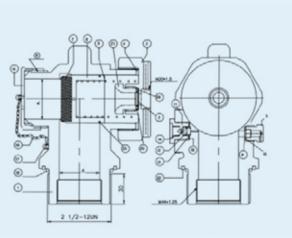

#### **Cylinder Valve**

It is a valve used to control the timing and quantity of gas flow into an engine. It functions with 9 Mpa regulating pressure at 21  $^{\circ}\text{C}$ 

| Manufacturer         | DongSung FINETEC Co.,LTD |  |
|----------------------|--------------------------|--|
| Model No.            | FTHV-10                  |  |
| Test Pressure        | 30.0MPa                  |  |
| Working Pressure     | 10.0Mpa                  |  |
| Discharging Pressure | 9.0MPa                   |  |
| Material             | Brass(KS D 5101 C3771)   |  |

## Cylinder Valve

A valve used to release fire extinguishing agent.

| Manufacturer               | DongSung FINETEC Co.,LTD |
|----------------------------|--------------------------|
| Model No.                  | FTV-40                   |
| Size                       | 40mm                     |
| Test Pressure              | 11.8MPa                  |
| Working Pressure           | 7.1MPa                   |
| Safer disc burst pressrure | 7.8~9.4MPa               |
| Material                   | Brass(KS D 5101 C3771)   |

## Cylinder Valve

A valve used to release fire extinguishing agent.

| Manufacturer               | DongSung FINETEC Co.,LTD |  |
|----------------------------|--------------------------|--|
| Model No.                  | FTV-15                   |  |
| Size                       | 20mm                     |  |
| Test Pressure              | 24.5MPa                  |  |
| Working Pressure           | 14.7MPa                  |  |
| Safer disc burst pressrure | 17.7~24.5Pa              |  |
| Material                   | Brass(KS D 5101 C3771)   |  |