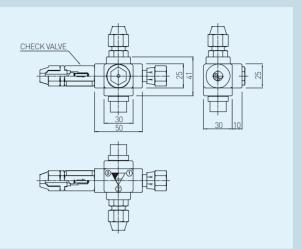

### 3-way control valve

It uses to release quantity of fire extinguishing agent cylinder to cover Enclosure and controls nitrogen gas flow.

| Manufacturer     | DongSung FINETEC Co.,LTD |  |
|------------------|--------------------------|--|
| Model No.        | FT-3CV                   |  |
| Diameter         | 6mm                      |  |
| Working Pressure | 10.0MPa                  |  |
| Test Pressure    | 15.0MPa                  |  |
| Material         | Brass(KS D 5101 C3771)   |  |

#### Check Valve

A check valve which keeps CO2 from flowing backward.

|   | Manufacturer   | DongYang Engineering   |  |
|---|----------------|------------------------|--|
| ĺ | Model No.      | DY-CV6A-01             |  |
| Ì | Diameter       | 6mm                    |  |
| ĺ | Leak Test      | 6.5MPa                 |  |
|   | Hydraulic test | 9.8MPa                 |  |
| ĺ | Material       | Brass(KS D 5101 C3604) |  |