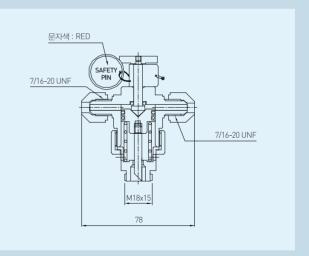

## Pilot Cylinder Valve

A valve used to release nitrogen gas from Pilot Cylinder by activating Needle valve.

| Manufacturer     | DongSung FINETEC Co.,LTD |
|------------------|--------------------------|
| Model No.        | FTV-15                   |
| Valve Type       | F-Type valve             |
| Working pressure | 10.0MPa                  |
| Material         | Brass(KS D 5101 C3771)   |

#### Needle Valve

It activates cylinder valve by breaking Burst Disc

| Manufacturer     | DongSung FINETEC Co.,LTD |  |
|------------------|--------------------------|--|
| Model No.        | FTN-15                   |  |
| Diameter         | 6mm                      |  |
| Working pressure | 1.8MPa                   |  |
| Material         | Brass(KS D 5101 C3771)   |  |