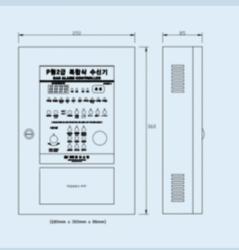

#### Modular Control Panel

It controls a manual operation box, smoke & heat detectors, Siren, Solenoid valve and so on.

|                    | Manufacturer          | DongShin Fire CO.,LTD       |  |
|--------------------|-----------------------|-----------------------------|--|
|                    | Model No.             | DSCP-01                     |  |
| Dimension 250mm(W) |                       | 250mm(W) ×85mm(D) ×360mm(H) |  |
|                    | Color                 | lvory                       |  |
|                    | Circuit Specification | Single                      |  |
|                    | Rated Current         | AC220V/60Hz                 |  |