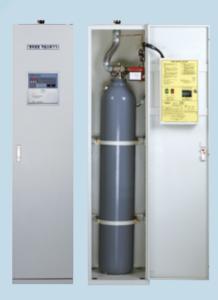

# Cabinet Type Automatic Fire extinguishing system

DFM-1~2, DFE-1~2 DONGSHIN FIRE CO., LTD

#### Cabinet Type Automatic Fire extinguishing system

#### • Feature & installation

Easy installation

No additional storage

Not need to lay additional pipe

Automatic Fire Extinguishing system. Thus, it works safely in unmanned equipment room or at night.

#### Performance Property

Same as general extinguishing system as Total Flooding System

As you use the small number of vessels, starting method will be used primarily for Solenoid Valve

| Manufacturer  | DongShin Fire CO.,LTD                                                                                                |                    |  |
|---------------|----------------------------------------------------------------------------------------------------------------------|--------------------|--|
| dimension     | 1B/T                                                                                                                 | 450 ×430 × 1,900mm |  |
|               | 2B/T                                                                                                                 | 620 ×430 × 1,900mm |  |
| Control panel | DC 24V IC circuit                                                                                                    |                    |  |
| Urgent power  | DC 24V Ni-Cd battery                                                                                                 |                    |  |
| Component     | Control Panel, Cylinder, Solenoid valve, Cylinder valve,<br>Manifold, Nozzle, Needle, Flexible hose, Pressure switch |                    |  |