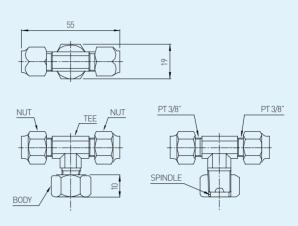

#### Selection Valve

A valve discharges gas agent selectively to where it is needed if you need to make single manifold with more than two Enclosure.

| Manufacturer         | Korea Special Valve(Korea SV)             |  |
|----------------------|-------------------------------------------|--|
| Model No.            | KV-25~150                                 |  |
| Working Pressure     | 11.0MPa                                   |  |
| Test Pressrure       | 16.5Mpa                                   |  |
| Leak Test            | 13.2MPa                                   |  |
| Method of Opreration | Pneumatic Type/Laver Type                 |  |
| Material             | Stainless Steel Casting(KS D 4103 SSC13A) |  |