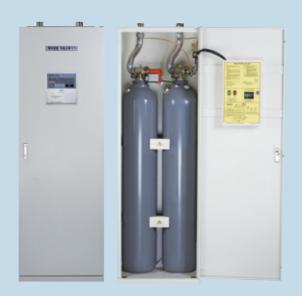

# Cabinet Type Automatic Fire extinguishing system

DFM-1~2, DFE-1~2 DONGSHIN FIRE CO., LTD

#### Cabinet Type Automatic Fire extinguishing system

#### • Feature & installation

Easy installation

No additional storage

Not need to lay additional pipe

Automatic Fire Extinguishing system. Thus, it works safely in unmanned equipment room or at night.

#### Performance Property

Same as general extinguishing system as Total Flooding System

As you use the small number of vessels, starting method will be used primarily for Solenoid Valve

| Manufacturer  | DongShin Fire CO.,LTD                                                                                                |                    |  |
|---------------|----------------------------------------------------------------------------------------------------------------------|--------------------|--|
| dimension     | 1B/T                                                                                                                 | 450 ×430 × 1,900mm |  |
|               | 2B/T                                                                                                                 | 620 ×430 × 1,900mm |  |
| Control panel | DC 24V IC circuit                                                                                                    |                    |  |
| Urgent power  | DC 24V Ni-Cd battery                                                                                                 |                    |  |
| Component     | Control Panel, Cylinder, Solenoid valve, Cylinder valve,<br>Manifold, Nozzle, Needle, Flexible hose, Pressure switch |                    |  |