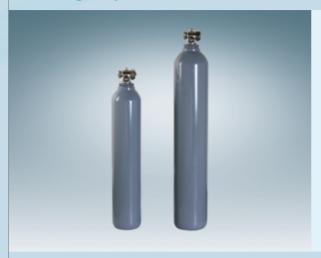

### Storage Cylinder

A Mn-Steel container for storing liquefied gas at 15.0 Mpa working pressure. It should be certified by KGS.

| Manufacturer         | DongSung FINETEC Co.,LTD |                     |
|----------------------|--------------------------|---------------------|
| Model No.            | FTC-40                   | FTC-68              |
| Water capacity       | 40ß                      | 668ß                |
| Out Diameter         | 232mm                    | 267mm               |
| Length               | 1,175mm                  | 1,500mm             |
| Test Pressure        | 25.0MPa                  | 25.0MPa             |
| Working pressure     | 15.0MPa                  | 15.0MPa             |
| Color                | Gray                     | Gray                |
| Net weight(Cylinder) | About 45kg               | About 75kg          |
| Material             | Mn-Steel(KS B 6210)      | Mn-Steel(KS B 6210) |

## Cylinder

A cylinder for storing CO2 gas at 15.0 Mpa working pressure.

| Manufacturer         | DongSung FINETEC Co.,LTD |  |
|----------------------|--------------------------|--|
| Model No.            | FTC-68                   |  |
| Water capacity       | 68l                      |  |
| Out Diameter         | 267mm                    |  |
| Length               | 1,500mm                  |  |
| Test Pressure        | 25.0MPa                  |  |
| Working pressure     | 15.0MPa                  |  |
| Color                | Blue                     |  |
| Net weight(Cylinder) | About 75kg               |  |
| Material             | Mn-Steel(KS B 6210)      |  |