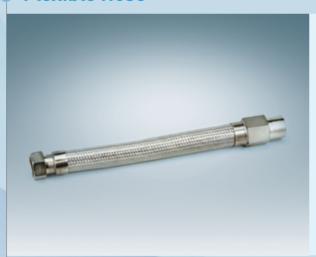

#### Flexible Hose

It is located between Cylinder valve and Manifold pipe and comes with check valve which keeps nitrogen gas from flowing backward.

| Manufacturer     | DongSung FINETEC Co.,LTD           |
|------------------|------------------------------------|
| Model No.        | FTF-15                             |
| Size             | 15A                                |
| Lenngth          | 450mm                              |
| Working pressure | 10.0MPa                            |
| Test Pressure    | 15.0MPa                            |
| Material         | Stainless Steel(KS D 3706 STS 304) |