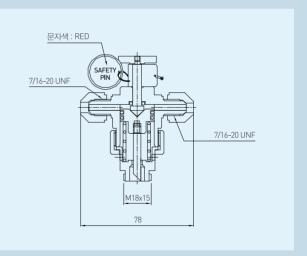

#### Actuating Device

Activating device to release high pressured gas from CO2 cylinder by using solenoid valve. The discharged gas opens selection valve and cylinder valve.

| Manufacturer          | DongShin Fire CO.,LTD                               |  |
|-----------------------|-----------------------------------------------------|--|
| Model No.             | NK-AD-01                                            |  |
|                       | 0.65kg/1L, DC-24V                                   |  |
| Dimension             | 320mm(W) × 125mm(D) × 410mm(H)                      |  |
| Material              | SSC 13A                                             |  |
| accessories and parts | Actuating cylinder, Pressure switch, Solenoid valve |  |