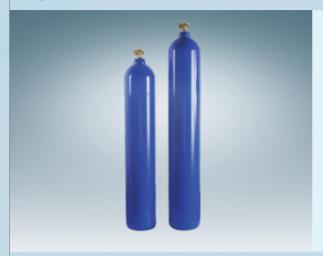

### Storage Cylinder

A Mn-Steel container for storing liquefied gas at 15.0 Mpa working pressure. It should be certified by KGS.

| Manufacturer         | DongSung FINETEC Co.,LTD |                     |
|----------------------|--------------------------|---------------------|
| Model No.            | FTC-40                   | FTC-68              |
| Water capacity       | 40ß                      | 668ß                |
| Out Diameter         | 232mm                    | 267mm               |
| Length               | 1,175mm                  | 1,500mm             |
| Test Pressure        | 25.0MPa                  | 25.0MPa             |
| Working pressure     | 15.0MPa                  | 15.0MPa             |
| Color                | Gray                     | Gray                |
| Net weight(Cylinder) | About 45kg               | About 75kg          |
| Material             | Mn-Steel(KS B 6210)      | Mn-Steel(KS B 6210) |