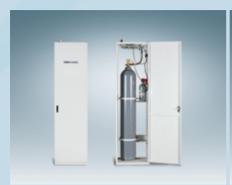

# Modular System

FTMS-1~3, FTMS-N1~N3 **DongSung FINETEC** 

#### Modular System

#### • Feature & installation

No additional storage

Possible to install more than 2 cylinders

Easy installation

Possible to install nozzle where you want with additional pipe set up.

#### • Performance Property

Same as general extinguishing system as Total Flooding System

| Manufacturer | DongSung FINETEC Co.,LTD                                                                                            |                   |                   |
|--------------|---------------------------------------------------------------------------------------------------------------------|-------------------|-------------------|
|              | Specification                                                                                                       | FTMS-N1~N3        | FTMS-1~3          |
| Dimesion     | 1B/T                                                                                                                | 590 ×450 ×2,200   | 450 ×450 ×1900mm  |
| Dimesion     | 2B/T                                                                                                                | 860 ×450 × 2,200  | 660 ×450 × 1900mm |
|              | 3B/T                                                                                                                | 1,190 ×450 ×2,200 | 970 ×450 × 1900mm |
| Material     | Steel 1.6t Ivory Cylinder, Solenoid valve, Cylinder valve, Manifold, Nozzle, Needle, Flexible hose, Pressure switch |                   |                   |
| Color        |                                                                                                                     |                   |                   |
| Component    |                                                                                                                     |                   |                   |