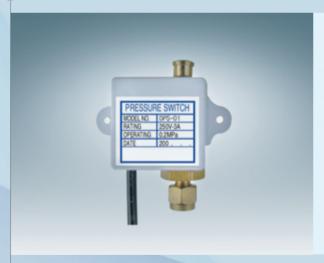

#### Pressure Switch

A devive to turn on the discharge Lamp, it is activated by outlet gas pressure.

| Manufacturer      | DongYang Engineering      |  |
|-------------------|---------------------------|--|
| Model No.         | DY-PS-01                  |  |
| Dimension         | 67mm(W) ×28mm(D) ×62mm(H) |  |
| Color             | Black                     |  |
| Operating Voltage | DC-24V                    |  |
| Rated Current     | 5A                        |  |