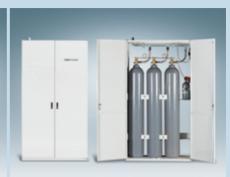

# Cabinet Type Automatic Fire extinguishing system

DFM-1~2, DFE-1~2 DONGSHIN FIRE CO., LTD

#### Cabinet Type Automatic Fire extinguishing system

#### • Feature & installation

Easy installation

No additional storage

Not need to lay additional pipe

Automatic Fire Extinguishing system. Thus, it works safely in unmanned equipment room or at night.

#### Performance Property

Same as general extinguishing system as Total Flooding System

As you use the small number of vessels, starting method will be used primarily for Solenoid Valve

| Manufacturer  | DongShin Fire CO.,LTD                                                                                                |                    |  |
|---------------|----------------------------------------------------------------------------------------------------------------------|--------------------|--|
| dimension     | 1B/T                                                                                                                 | 450 ×430 × 1,900mm |  |
|               | 2B/T                                                                                                                 | 620 ×430 × 1,900mm |  |
| Control panel | DC 24V IC circuit                                                                                                    |                    |  |
| Urgent power  | DC 24V Ni-Cd battery                                                                                                 |                    |  |
| Component     | Control Panel, Cylinder, Solenoid valve, Cylinder valve,<br>Manifold, Nozzle, Needle, Flexible hose, Pressure switch |                    |  |