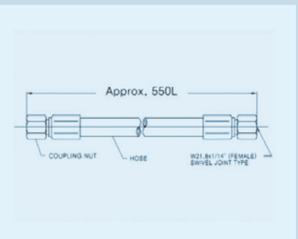

#### Flexible Hose

It is located between Cylinder valve and Manifold pipe and comes with check valve which keeps nitrogen gas from flowing backward.

| Manufacturer     | DongSung FINETEC Co.,LTD           |
|------------------|------------------------------------|
| Model No.        | FTF-15                             |
| Size             | 15A                                |
| Lenngth          | 450mm                              |
| Working pressure | 10.0MPa                            |
| Test Pressure    | 15.0MPa                            |
| Material         | Stainless Steel(KS D 3706 STS 304) |