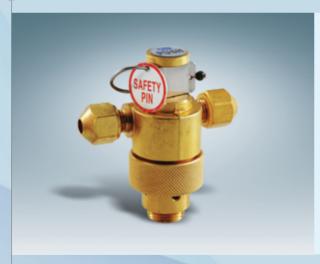

#### Actuating Device

Activating device to release high pressured gas from CO2 cylinder by using solenoid valve. The discharged gas opens selection valve and cylinder valve.

| Manufacturer          | DongShin Fire CO.,LTD                               |  |
|-----------------------|-----------------------------------------------------|--|
| Model No.             | NK-AD-01                                            |  |
|                       | 0.65kg/1L, DC-24V                                   |  |
| Dimension             | 320mm(W) × 125mm(D) × 410mm(H)                      |  |
| Material              | SSC 13A                                             |  |
| accessories and parts | Actuating cylinder, Pressure switch, Solenoid valve |  |