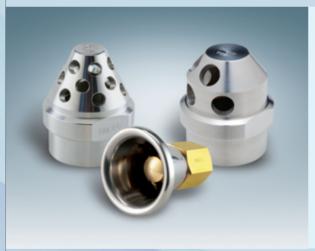

## Discharge Nozzle

A Nozzle to discharge gas agent to Enclosure effectively, making agent quantity and timing on time.

| Manufacturer | DongSung FINETEC Co.,LTD                                                           |  |
|--------------|------------------------------------------------------------------------------------|--|
| Model No.    | FTN-15-50<br>FTNS-15-50<br>FTHS-15-50(for IG-100 system exclusively)<br>FTHH-15-50 |  |
| Size         | 15A~50A                                                                            |  |
| Material     | Aluminium(KS D 6763 A6061) / Brass(KS D 5101 C3604)                                |  |