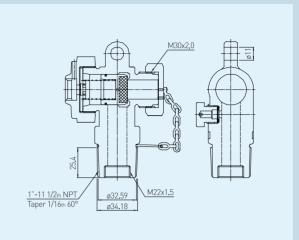

#### **Cylinder Valve**

It is a valve used to control the timing and quantity of gas flow into an engine. It functions with 9 Mpa regulating pressure at 21  $^{\circ}\text{C}$ 

| Manufacturer         | DongSung FINETEC Co.,LTD |  |
|----------------------|--------------------------|--|
| Model No.            | FTHV-10                  |  |
| Test Pressure        | 30.0MPa                  |  |
| Working Pressure     | 10.0Mpa                  |  |
| Discharging Pressure | 9.0MPa                   |  |
| Material             | Brass(KS D 5101 C3771)   |  |