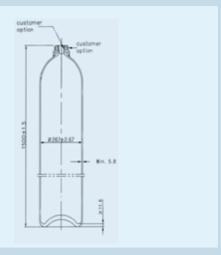

### Storage Cylinder

A Mn-Steel container for storing liquefied gas at 15.0 Mpa working pressure. It should be certified by KGS.

| Manufacturer         | DongSung FINETEC Co.,LTD |                     |
|----------------------|--------------------------|---------------------|
| Model No.            | FTC-40                   | FTC-68              |
| Water capacity       | 40ß                      | 668ß                |
| Out Diameter         | 232mm                    | 267mm               |
| Length               | 1,175mm                  | 1,500mm             |
| Test Pressure        | 25.0MPa                  | 25.0MPa             |
| Working pressure     | 15.0MPa                  | 15.0MPa             |
| Color                | Gray                     | Gray                |
| Net weight(Cylinder) | About 45kg               | About 75kg          |
| Material             | Mn-Steel(KS B 6210)      | Mn-Steel(KS B 6210) |