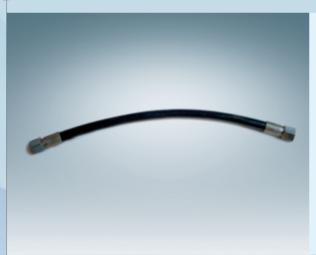

#### Flexible Hose

It is located between Cylinder valve and Manifold pipe and comes with check valve which keeps nitrogen gas from flowing backward.

| Manufacturer     | DongSung FINETEC Co.,LTD           |
|------------------|------------------------------------|
| Model No.        | FTF-15                             |
| Size             | 15A                                |
| Lenngth          | 450mm                              |
| Working pressure | 10.0MPa                            |
| Test Pressure    | 15.0MPa                            |
| Material         | Stainless Steel(KS D 3706 STS 304) |