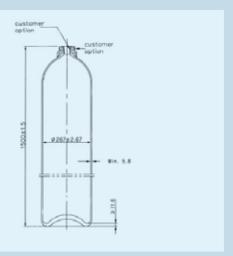

### Storage Cylinder

A Mn-Steel container for storing liquefied gas at 15.0 Mpa working pressure. It should be certified by KGS.

| Manufacturer         | DongSung FINETEC Co.,LTD |                     |
|----------------------|--------------------------|---------------------|
| Model No.            | FTC-40                   | FTC-68              |
| Water capacity       | 40ß                      | 668ß                |
| Out Diameter         | 232mm                    | 267mm               |
| Length               | 1,175mm                  | 1,500mm             |
| Test Pressure        | 25.0MPa                  | 25.0MPa             |
| Working pressure     | 15.0MPa                  | 15.0MPa             |
| Color                | Gray                     | Gray                |
| Net weight(Cylinder) | About 45kg               | About 75kg          |
| Material             | Mn-Steel(KS B 6210)      | Mn-Steel(KS B 6210) |

## Cylinder

A cylinder for storing CO2 gas at 15.0 Mpa working pressure.

| Manufacturer         | DongSung FINETEC Co.,LTD |  |
|----------------------|--------------------------|--|
| Model No.            | FTC-68                   |  |
| Water capacity       | 68l                      |  |
| Out Diameter         | 267mm                    |  |
| Length               | 1,500mm                  |  |
| Test Pressure        | 25.0MPa                  |  |
| Working pressure     | 15.0MPa                  |  |
| Color                | Blue                     |  |
| Net weight(Cylinder) | About 75kg               |  |
| Material             | Mn-Steel(KS B 6210)      |  |