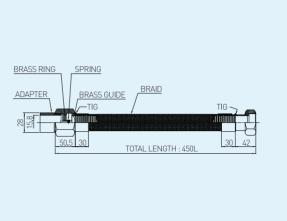

#### Flexible Hose

It is located between Cylinder valve and Manifold pipe and comes with check valve which keeps nitrogen gas from flowing backward.

| Manufacturer     | DongSung FINETEC Co.,LTD           |
|------------------|------------------------------------|
| Model No.        | FTF-15                             |
| Size             | 15A                                |
| Lenngth          | 450mm                              |
| Working pressure | 10.0MPa                            |
| Test Pressure    | 15.0MPa                            |
| Material         | Stainless Steel(KS D 3706 STS 304) |