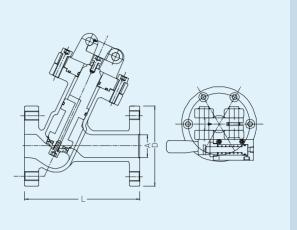

#### Selection Valve

A valve discharges gas agent selectively to where it is needed if you need to make single manifold with more than two Enclosure.

| Manufacturer         | Korea Special Valve(Korea SV)             |  |
|----------------------|-------------------------------------------|--|
| Model No.            | KV-25~150                                 |  |
| Working Pressure     | 11.0MPa                                   |  |
| Test Pressrure       | 16.5Mpa                                   |  |
| Leak Test            | 13.2MPa                                   |  |
| Method of Opreration | Pneumatic Type/Laver Type                 |  |
| Material             | Stainless Steel Casting(KS D 4103 SSC13A) |  |