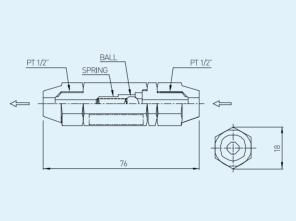

## Discharge Nozzle

A Nozzle to discharge gas agent to Enclosure effectively, making agent quantity and timing on time.

| Manufacturer | DongSung FINETEC Co.,LTD                                                           |  |
|--------------|------------------------------------------------------------------------------------|--|
| Model No.    | FTN-15-50<br>FTNS-15-50<br>FTHS-15-50(for IG-100 system exclusively)<br>FTHH-15-50 |  |
| Size         | 15A~50A                                                                            |  |
| Material     | Aluminium(KS D 6763 A6061) / Brass(KS D 5101 C3604)                                |  |