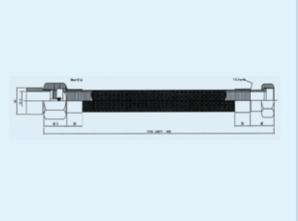

#### Flexible Hose

It is located between Cylinder valve and Manifold pipe and comes with check valve which keeps nitrogen gas from flowing backward.

| Manufacturer     | DongSung FINETEC Co.,LTD           |
|------------------|------------------------------------|
| Model No.        | FTF-15                             |
| Size             | 15A                                |
| Lenngth          | 450mm                              |
| Working pressure | 10.0MPa                            |
| Test Pressure    | 15.0MPa                            |
| Material         | Stainless Steel(KS D 3706 STS 304) |