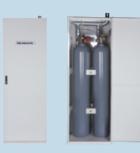

# Modular System

FTMS-1~3, FTMS-N1~N3 **DongSung FINETEC** 

#### Modular System

#### • Feature & installation

No additional storage

Possible to install more than 2 cylinders

Easy installation

Possible to install nozzle where you want with additional pipe set up.

#### • Performance Property

Same as general extinguishing system as Total Flooding System

| Manufacturer | DongSung FINETEC Co.,LTD                                                                                            |                   |                   |
|--------------|---------------------------------------------------------------------------------------------------------------------|-------------------|-------------------|
|              | Specification                                                                                                       | FTMS-N1~N3        | FTMS-1~3          |
| Dimesion     | 1B/T                                                                                                                | 590 ×450 ×2,200   | 450 ×450 ×1900mm  |
| Dimesion     | 2B/T                                                                                                                | 860 ×450 × 2,200  | 660 ×450 × 1900mm |
|              | 3B/T                                                                                                                | 1,190 ×450 ×2,200 | 970 ×450 × 1900mm |
| Material     | Steel 1.6t Ivory Cylinder, Solenoid valve, Cylinder valve, Manifold, Nozzle, Needle, Flexible hose, Pressure switch |                   |                   |
| Color        |                                                                                                                     |                   |                   |
| Component    |                                                                                                                     |                   |                   |