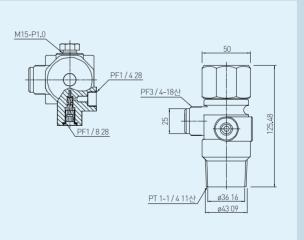

#### **Cylinder Valve**

It is a valve used to control the timing and quantity of gas flow into an engine. It functions with 9 Mpa regulating pressure at 21  $^{\circ}\text{C}$ 

| Manufacturer         | DongSung FINETEC Co.,LTD |  |
|----------------------|--------------------------|--|
| Model No.            | FTHV-10                  |  |
| Test Pressure        | 30.0MPa                  |  |
| Working Pressure     | 10.0Mpa                  |  |
| Discharging Pressure | 9.0MPa                   |  |
| Material             | Brass(KS D 5101 C3771)   |  |