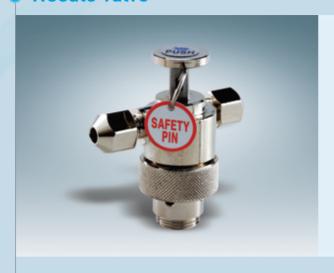

#### Actuating Device

Activating device to release high pressured gas from CO2 cylinder by using solenoid valve. The discharged gas opens selection valve and cylinder valve.

| Manufacturer          | DongShin Fire CO.,LTD                               |  |
|-----------------------|-----------------------------------------------------|--|
| Model No.             | NK-AD-01                                            |  |
|                       | 0.65kg/1L, DC-24V                                   |  |
| Dimension             | 320mm(W) × 125mm(D) × 410mm(H)                      |  |
| Material              | SSC 13A                                             |  |
| accessories and parts | Actuating cylinder, Pressure switch, Solenoid valve |  |