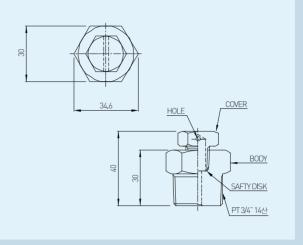

#### Safety valve

A valve which automatically releases gas agent when the pressure exceeds preset limits. It prevents manifold broke down.

| Manufacturer | DongYang Engineering DY-SFV-01 6mm |  |
|--------------|------------------------------------|--|
| Model No.    |                                    |  |
| Diameter     |                                    |  |
| Material     | Brass(KS D 5101 C3604)             |  |