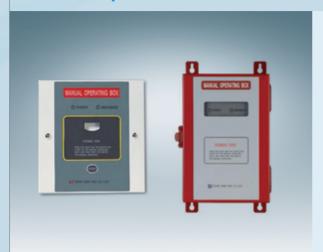

#### Manual Operation Box

A firearms term describing any type of firearm action that is loaded one shot at a time by the user rather than automatically. Located near

main door to discharge gas agent manually.

| Manufacturer      | DongShin Fire CO.,LTD       |  |
|-------------------|-----------------------------|--|
| Model No.         | DMB-1                       |  |
| Dimension         | 170mm(W) ×60mm(D) ×185mm(H) |  |
| Color             | Pale yellow                 |  |
| Operating Voltage | DC-24V                      |  |