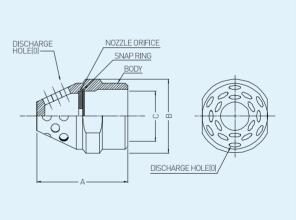

## Discharge Nozzle

A Nozzle to discharge gas agent to Enclosure effectively, making agent quantity and timing on time.

| Manufacturer | DongSung FINETEC Co.,LTD                                                           |  |
|--------------|------------------------------------------------------------------------------------|--|
| Model No.    | FTN-15-50<br>FTNS-15-50<br>FTHS-15-50(for IG-100 system exclusively)<br>FTHH-15-50 |  |
| Size         | 15A~50A                                                                            |  |
| Material     | Aluminium(KS D 6763 A6061) / Brass(KS D 5101 C3604)                                |  |