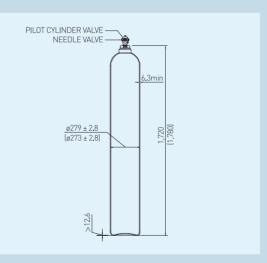

### **Pilot Cylinder**

A Cylinder storing 10.0MPa nitrogen gas. It is activate IG-100 cylinder valve by releasing CO2 gas from Actuating Device.

| Manufacturer      | DongSung FINETEC Co.,LTD                          |               |         |
|-------------------|---------------------------------------------------|---------------|---------|
| Model No.         | FTC-87                                            |               |         |
| Standard          | 1,720mm(H) × 279mm(0.D) / 1,780mm(H) × 273mm(0.D) |               |         |
| Charging Pressure | 10.0MPa                                           |               |         |
| Working Pressure  | 15.0MPa                                           | Test Pressure | 25.0MPa |
| Agent Quantity    | Mn-Steel(KS B 6210)                               |               |         |
| Material          | FINEN-100 Cylinder 150EA                          |               |         |