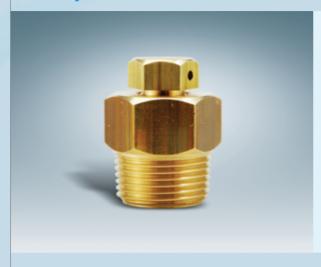

#### Safety valve

A valve which automatically releases gas agent when the pressure exceeds preset limits. It prevents manifold broke down.

| Manufacturer | DongYang Engineering DY-SFV-01 6mm |  |
|--------------|------------------------------------|--|
| Model No.    |                                    |  |
| Diameter     |                                    |  |
| Material     | Brass(KS D 5101 C3604)             |  |