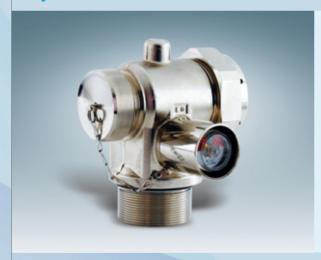

#### **Cylinder Valve**

It is a valve used to control the timing and quantity of gas flow into an engine. It functions with 9 Mpa regulating pressure at 21  $^{\circ}\text{C}$ 

| Manufacturer         | DongSung FINETEC Co.,LTD |  |
|----------------------|--------------------------|--|
| Model No.            | FTHV-10                  |  |
| Test Pressure        | 30.0MPa                  |  |
| Working Pressure     | 10.0Mpa                  |  |
| Discharging Pressure | 9.0MPa                   |  |
| Material             | Brass(KS D 5101 C3771)   |  |

#### Flared Tee

Component actuating Cylinder Valve by Nitrogen gas pressure and located on top of cylinder valve. It functions as same as Needle valve on FM-200 system.

| Manufacturer | DongSung FINETEC Co.,LTD |
|--------------|--------------------------|
| Model No.    | FTFT-6                   |
|              | 6A                       |
| Material     | Brass(KS D 5101 C3771)   |