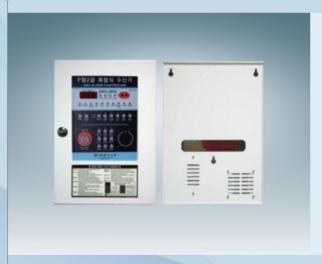

#### Modular Control Panel

It controls a manual operation box, smoke & heat detectors, Siren, Solenoid valve and so on.

|                    | Manufacturer          | DongShin Fire CO.,LTD       |  |
|--------------------|-----------------------|-----------------------------|--|
|                    | Model No.             | DSCP-01                     |  |
| Dimension 250mm(W) |                       | 250mm(W) ×85mm(D) ×360mm(H) |  |
|                    | Color                 | lvory                       |  |
|                    | Circuit Specification | Single                      |  |
|                    | Rated Current         | AC220V/60Hz                 |  |