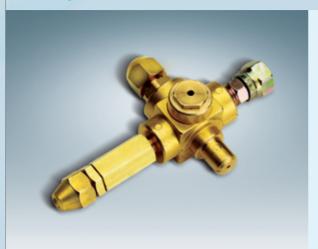

#### **Cylinder Valve**

It is a valve used to control the timing and quantity of gas flow into an engine. It functions with 9 Mpa regulating pressure at 21  $^{\circ}\text{C}$ 

| Manufacturer         | DongSung FINETEC Co.,LTD |  |
|----------------------|--------------------------|--|
| Model No.            | FTHV-10                  |  |
| Test Pressure        | 30.0MPa                  |  |
| Working Pressure     | 10.0Mpa                  |  |
| Discharging Pressure | 9.0MPa                   |  |
| Material             | Brass(KS D 5101 C3771)   |  |

#### Flared Tee

Component actuating Cylinder Valve by Nitrogen gas pressure and located on top of cylinder valve. It functions as same as Needle valve on FM-200 system.

| Manufacturer | DongSung FINETEC Co.,LTD |
|--------------|--------------------------|
| Model No.    | FTFT-6                   |
|              | 6A                       |
| Material     | Brass(KS D 5101 C3771)   |

#### Needle Valve

It activates cylinder valve by breaking Burst Disc

| Manufacturer     | DongSung FINETEC Co.,LTD |  |
|------------------|--------------------------|--|
| Model No.        | FTN-15                   |  |
| Diameter         | 6mm                      |  |
| Working pressure | 1.8MPa                   |  |
| Material         | Brass(KS D 5101 C3771)   |  |