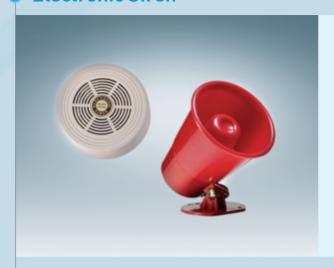

#### Electronic Siren

A device to make sound to let people know when gas agent is released to enclosure.

|   | Manufacturer      | DongShin Fire CO.,LTD                                                                                                                                                         |              |  |
|---|-------------------|-------------------------------------------------------------------------------------------------------------------------------------------------------------------------------|--------------|--|
| ĺ | Model No.         | DEX-2                                                                                                                                                                         |              |  |
| I | Туре              | Horn Type Circle Type                                                                                                                                                         |              |  |
| Ī | Dimension         | $115_{\text{mm}}(W) \times \emptyset 97_{\text{mm}} \times \emptyset 60_{\text{mm}}$ $160_{\text{mm}}(W) \times \emptyset 80_{\text{mm}}(D) \times \emptyset 220_{\text{mm}}$ |              |  |
| Ī | Volume            | 90dB or more                                                                                                                                                                  | 90dB or more |  |
| Ī | Color             | Pale yellow, Red                                                                                                                                                              | White        |  |
| I | Operating Voltage | DV-24V                                                                                                                                                                        | DC-24V       |  |
|   | Rated Current     | 300mA                                                                                                                                                                         | 300mA        |  |