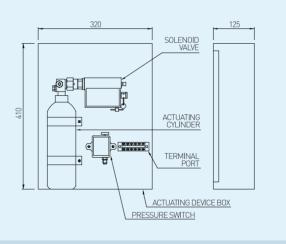

#### Actuating Device

Activating device to release high pressured gas from CO2 cylinder by using solenoid valve. The discharged gas opens selection valve and cylinder valve.

| Manufacturer          | DongShin Fire CO.,LTD                               |  |
|-----------------------|-----------------------------------------------------|--|
| Model No.             | NK-AD-01                                            |  |
|                       | 0.65kg/1L, DC-24V                                   |  |
| Dimension             | 320mm(W) × 125mm(D) × 410mm(H)                      |  |
| Material              | SSC 13A                                             |  |
| accessories and parts | Actuating cylinder, Pressure switch, Solenoid valve |  |