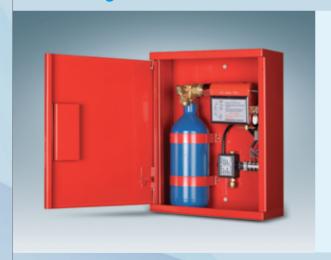

#### Actuating Device

Activating device to release high pressured gas from CO2 cylinder by using solenoid valve. The discharged gas opens selection valve and cylinder valve.

| Manufacturer          | DongShin Fire CO.,LTD                               |  |
|-----------------------|-----------------------------------------------------|--|
| Model No.             | NK-AD-01                                            |  |
|                       | 0.65kg/1L, DC-24V                                   |  |
| Dimension             | 320mm(W) × 125mm(D) × 410mm(H)                      |  |
| Material              | SSC 13A                                             |  |
| accessories and parts | Actuating cylinder, Pressure switch, Solenoid valve |  |