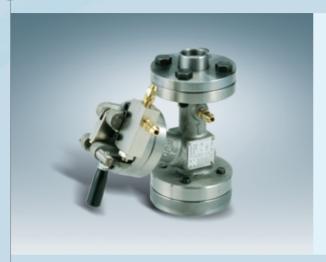

#### Selection Valve

A valve discharges gas agent selectively to where it is needed if you need to make single manifold with more than two Enclosure.

| Manufacturer         | Korea Special Valve(Korea SV)             |  |
|----------------------|-------------------------------------------|--|
| Model No.            | KV-25~150                                 |  |
| Working Pressure     | 11.0MPa                                   |  |
| Test Pressrure       | 16.5Mpa                                   |  |
| Leak Test            | 13.2MPa                                   |  |
| Method of Opreration | Pneumatic Type/Laver Type                 |  |
| Material             | Stainless Steel Casting(KS D 4103 SSC13A) |  |