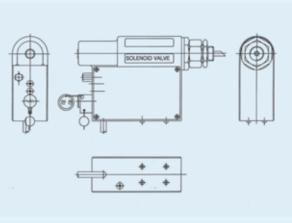

#### Solenoid Valve

It is an electromechanically operated valve. It activates CO2 cylinder valve in actuating device

| Manufacturer      | DongYang Engineering       |  |
|-------------------|----------------------------|--|
| Model No.         | DY-SV-01                   |  |
| Dimension         | 35mm(W) ×25mm(D) ×103mm(H) |  |
| Color             | Red                        |  |
| Operating Voltage | DC-24V                     |  |
| Rated Current     | 1.5A                       |  |