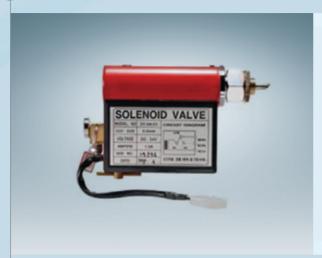

#### Solenoid Valve

It is an electromechanically operated valve. It activates CO2 cylinder valve in actuating device

| Manufacturer      | DongYang Engineering       |  |
|-------------------|----------------------------|--|
| Model No.         | DY-SV-01                   |  |
| Dimension         | 35mm(W) ×25mm(D) ×103mm(H) |  |
| Color             | Red                        |  |
| Operating Voltage | DC-24V                     |  |
| Rated Current     | 1.5A                       |  |