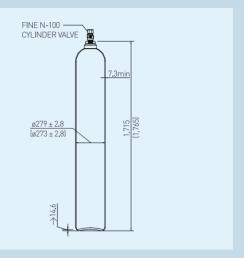

#### □ IG-100 Cylinder

A container for storing compressed gas by pressurizing 22.3 Mpa at at 21°C Agent quantity is  $17.4\,\mathrm{m}^3$ 

| Manufacturer      | DongSung FINETEC Co.,LTD                                     |               |         |
|-------------------|--------------------------------------------------------------|---------------|---------|
| Model No.         | FTC-84                                                       |               |         |
| Standard          | 1,720mm                                                      |               |         |
| Charging Pressure | 22.3MPa                                                      |               |         |
| Working Pressure  | 24.0MPa                                                      | Test Pressure | 36.0MPa |
| Agent Quantity    | 17.48                                                        | QAgent Weight | 20.3kg  |
| Material          | 34Cr-Mo Steel(KGS AC212 2010)/34Cr-Mo Steel(KS B ISO 9809-1) |               |         |