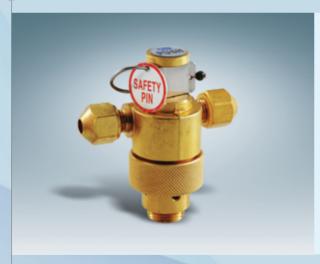

## Pilot Cylinder Valve

A valve used to release nitrogen gas from Pilot Cylinder by activating Needle valve.

| Manufacturer     | DongSung FINETEC Co.,LTD |
|------------------|--------------------------|
| Model No.        | FTV-15                   |
| Valve Type       | F-Type valve             |
| Working pressure | 10.0MPa                  |
| Material         | Brass(KS D 5101 C3771)   |

#### Needle Valve

It activates cylinder valve by breaking Burst Disc

| Manufacturer     | DongSung FINETEC Co.,LTD |  |
|------------------|--------------------------|--|
| Model No.        | FTN-15                   |  |
| Diameter         | 6mm                      |  |
| Working pressure | 1.8MPa                   |  |
| Material         | Brass(KS D 5101 C3771)   |  |