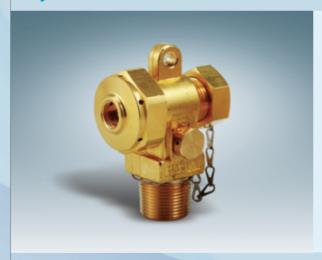

#### **Cylinder Valve**

It is a valve used to control the timing and quantity of gas flow into an engine. It functions with 9 Mpa regulating pressure at 21  $^{\circ}\text{C}$ 

| Manufacturer         | DongSung FINETEC Co.,LTD |  |
|----------------------|--------------------------|--|
| Model No.            | FTHV-10                  |  |
| Test Pressure        | 30.0MPa                  |  |
| Working Pressure     | 10.0Mpa                  |  |
| Discharging Pressure | 9.0MPa                   |  |
| Material             | Brass(KS D 5101 C3771)   |  |